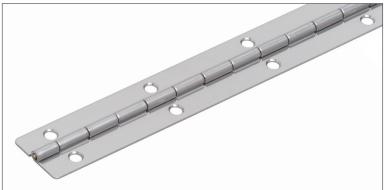

## STAINLESS STEEL PIANO HINGE for LADH

Other sizes available

- Recommended use with LADH Lift Assist Damper
- Please note this product is designed for use on wood. Hole positioning on wood should be done by aligning the actual hinge. This product is not suitable for sheet metal or installations with hole pitch limitations.
- Included as part of the LADH Heavy Duty Lift Assist Damper set.
- Hinge can be cut down to shorter desired length.

| Item No.      | Weight | Material           | Finish   |
|---------------|--------|--------------------|----------|
| LSN15-38-600C | 300g   | Stainless<br>Steel | Polished |