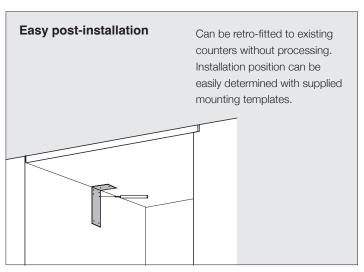

## LADH

- Lapo
- Easy installation surface mounted and can be retrofitted

■ Lift-Assist feature helps users lift countertop

■ Holds door open at 95 degrees.

 Add a smooth soft-close to counter tops in restaurants, bars and reception desks to