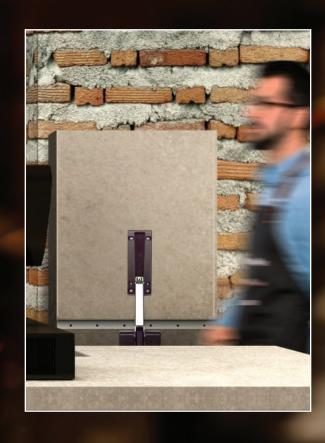

## LADH

- Lapo
- Easy installation surface mounted and can be retrofitted

■ Lift-Assist feature helps users lift countertop

■ Holds door open at 95 degrees.

 Add a smooth soft-close to counter tops in restaurants, bars and reception desks to

prevent slamming.

- Stainless steel piano hinge included (see next page for details)
- Can be used in pairs, call our Tech Support for details.

 Hinge can be cut down to desired length