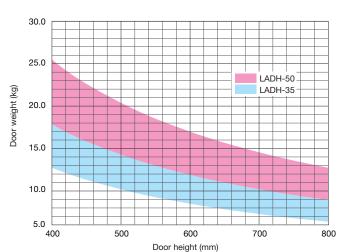

## LADH

- Lapo
- Easy installation surface mounted and can be retrofitted

■ Lift-Assist feature helps users lift countertop

■ Holds door open at 95 degrees.

 Add a smooth soft-close to counter tops in restaurants, bars and reception desks to

prevent slamming.

- Stainless steel piano hinge included (see next page for details)
- Can be used in pairs, call our Tech Support for details.

 Hinge can be cut down to desired length