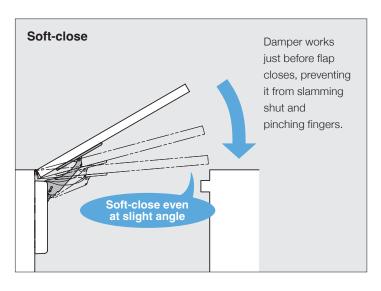

## LADH

- Lapo
- Easy installation surface mounted and can be retrofitted

■ Lift-Assist feature helps users lift countertop

■ Holds door open at 95 degrees.

 Add a smooth soft-close to counter tops in restaurants, bars and reception desks to

prevent slamming.

- Stainless steel piano hinge included (see next page for details)
- Can be used in pairs, call our Tech Support for details.

 Hinge can be cut down to desired length