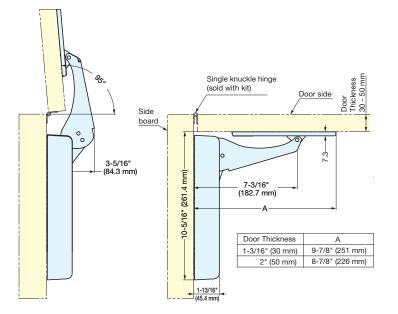

## LADH

- Lapo
- Easy installation surface mounted and can be retrofitted

■ Lift-Assist feature helps users lift countertop

■ Holds door open at 95 degrees.

 Add a smooth soft-close to counter tops in restaurants, bars and reception desks to

prevent slamming.

- Stainless steel piano hinge included (see next page for details)
- Can be used in pairs, call our Tech Support for details.

 Hinge can be cut down to desired length