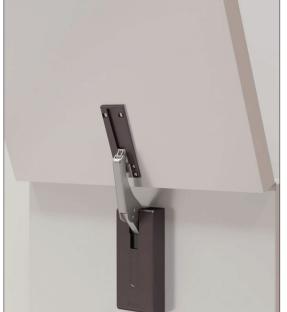

## LADH

- Lapo
- Easy installation surface mounted and can be retrofitted

■ Lift-Assist feature helps users lift countertop

■ Holds door open at 95 degrees.

 Add a smooth soft-close to counter tops in restaurants, bars and reception desks to

prevent slamming.

- Stainless steel piano hinge included (see next page for details)
- Can be used in pairs, call our Tech Support for details.

 Hinge can be cut down to desired length