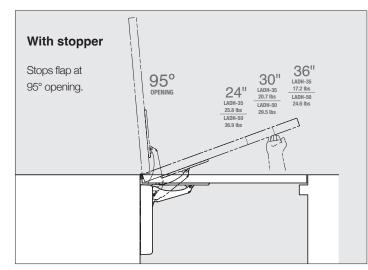

## LADH

- Lapo
- Easy installation surface mounted and can be retrofitted

■ Lift-Assist feature helps users lift countertop

■ Holds door open at 95 degrees.

 Add a smooth soft-close to counter tops in restaurants, bars and reception desks to