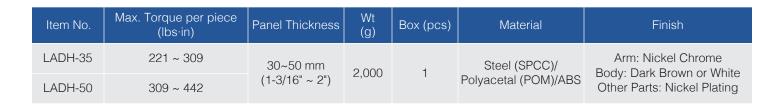

## LADH

- Lapo
- Easy installation surface mounted and can be retrofitted

■ Lift-Assist feature helps users lift countertop

■ Holds door open at 95 degrees.

 Add a smooth soft-close to counter tops in restaurants, bars and reception desks to

prevent slamming.

- Stainless steel piano hinge included (see next page for details)
- Can be used in pairs, call our Tech Support for details.

 Hinge can be cut down to desired length