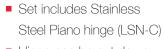

## STAINLESS STEEL PIANO HINGE for LADH

Other sizes available

- Recommended use with LADH Lift Assist Damper
- Please note this product is designed for use on wood. Hole positioning on wood should be done by aligning the actual hinge. This product is not suitable for sheet metal or installations with hole pitch limitations.
- Included as part of the LADH Heavy Duty Lift Assist Damper set.
- Hinge can be cut down to shorter desired length.

| Item No.      | Weight | Material           | Finish   |
|---------------|--------|--------------------|----------|
| LSN15-38-600C | 300g   | Stainless<br>Steel | Polished |