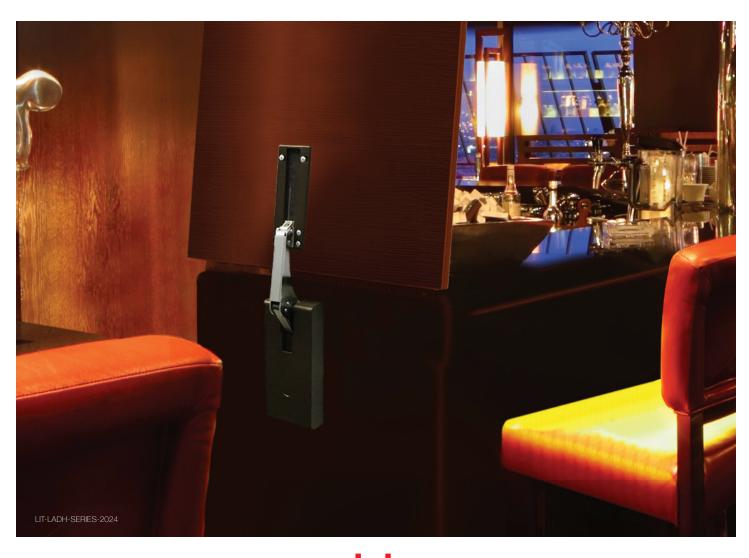

## Lift-Assist Damper (Heavy Duty)

## LADH

- Lapo
- Easy installation surface mounted and can be retrofitted

■ Lift-Assist feature helps users lift countertop

■ Holds door open at 95 degrees.

 Add a smooth soft-close to counter tops in restaurants, bars and reception desks to

prevent slamming.

- Stainless steel piano hinge included (see next page for details)
- Can be used in pairs, call our Tech Support for details.

 Hinge can be cut down to desired length