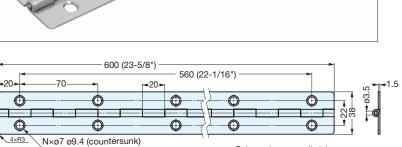

## STAINLESS STEEL PIANO HINGE for LADH

Other sizes available

- Recommended use with LADH Lift Assist Damper
- Please note this product is designed for use on wood. Hole positioning on wood should be done by aligning the actual hinge. This product is not suitable for sheet metal or installations with hole pitch limitations.
- Included as part of the LADH Heavy Duty Lift Assist Damper set.
- Hinge can be cut down to shorter desired length.

| Item No.      | Weight | Material           | Finish   |
|---------------|--------|--------------------|----------|
| LSN15-38-600C | 300g   | Stainless<br>Steel | Polished |