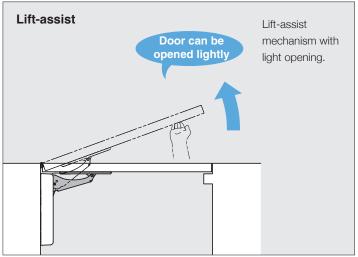

## LADH

- Lapo
- Easy installation surface mounted and can be retrofitted

■ Lift-Assist feature helps users lift countertop

■ Holds door open at 95 degrees.

 Add a smooth soft-close to counter tops in restaurants, bars and reception desks to