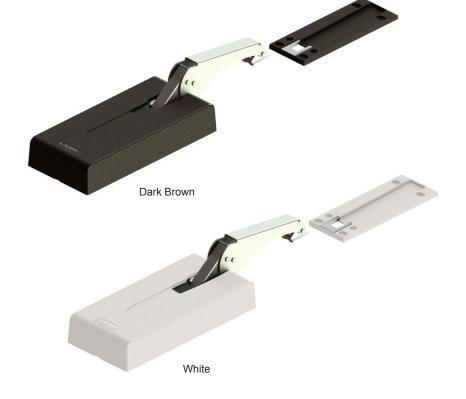

## LADH

- Lapo
- Easy installation surface mounted and can be retrofitted

■ Lift-Assist feature helps users lift countertop

■ Holds door open at 95 degrees.

 Add a smooth soft-close to counter tops in restaurants, bars and reception desks to

prevent slamming.

- Stainless steel piano hinge included (see next page for details)
- Can be used in pairs, call our Tech Support for details.

 Hinge can be cut down to desired length