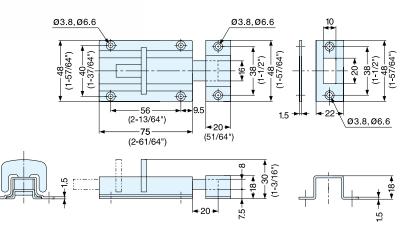

## **SLIDE BOLT**

**KR-75** 

- Wing tab provides an easy grip.
- 2 counterplates included for different mountings.

| Item No. | Weight (g) | Box (pcs) | Carton (pcs) |
|----------|------------|-----------|--------------|
| KR-75    | 225        | 10        | 100          |

| Material            | Finish |  |
|---------------------|--------|--|
| 304 Stainless Steel | Satin  |  |