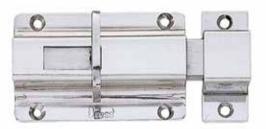

## **SLIDE BOLT**

**KR-75** 

- Wing tab provides an easy grip.
- 2 counterplates included for different mountings.

| Item No. | Weight (g) | Box (pcs) | Carton (pcs) |
|----------|------------|-----------|--------------|
| KR-75    | 225        | 10        | 100          |

| Material            | Finish |  |
|---------------------|--------|--|
| 304 Stainless Steel | Satin  |  |