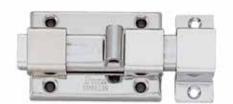

## **SLIDE BOLT**

- Rounded tab prevents snagging.2 counterplates included for different mountings.

| Item No. | Weight (g) | Box (pcs) | Carton (pcs) |
|----------|------------|-----------|--------------|
| KR-65    | 125        | 10        | 100          |

| Material            | Finish   |  |
|---------------------|----------|--|
| 304 Stainless Steel | Polished |  |