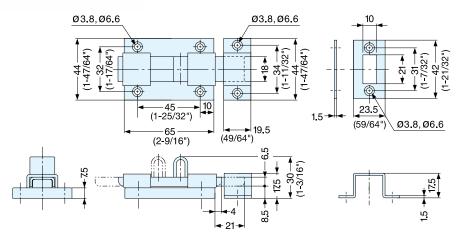

## **SLIDE BOLT**

- Rounded tab prevents snagging.2 counterplates included for different mountings.

| Item No. | Weight (g) | Box (pcs) | Carton (pcs) |
|----------|------------|-----------|--------------|
| KR-65    | 125        | 10        | 100          |

## **SLIDE BOLT**

**KR-75** 

- Wing tab provides an easy grip.
- 2 counterplates included for different mountings.

| Item No. | Weight (g) | Box (pcs) | Carton (pcs) |
|----------|------------|-----------|--------------|
| KR-75    | 225        | 10        | 100          |