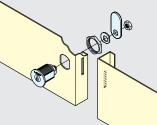

2

119

Cut Out Dimensions

| No. | Part Name     | Material            | Finish |  |  |
|-----|---------------|---------------------|--------|--|--|
| 1   | Body          | 303 Stainless Steel |        |  |  |
| 2   | Cam           | 304 Stainless Steel | Satin  |  |  |
| 3   | Small Hex Nut | 303 Stainless Steel |        |  |  |
| 4   | Washer        | 304 Stainless Steel |        |  |  |
| 5   | Key           | Nickel Silver       | -      |  |  |