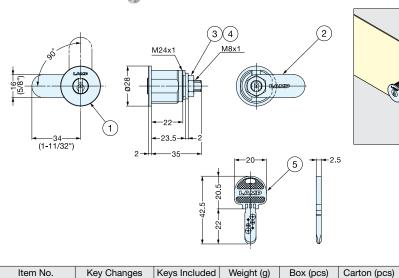

**Cut Out Dimensions** 

| <u>→⊢</u> → ∅7.8 |             |               |            |           |              | No. | Part Name | Material | Finish |
|------------------|-------------|---------------|------------|-----------|--------------|-----|-----------|----------|--------|
|                  |             |               |            |           |              | 1   | Body      | Brass    | Chrome |
| Item No.         | Key Changes | Keys Included | Weight (g) | Box (pcs) | Carton (pcs) | 2   | Cam       | Copper   | Chrome |
| DCY-34           | 2000        | 2             | 101        | 10        | 35           | 3   | Key       | Brass    | Nickel |

2

119

Cut Out Dimensions

| No. | Part Name     | Material            | Finish |  |  |
|-----|---------------|---------------------|--------|--|--|
| 1   | Body          | 303 Stainless Steel |        |  |  |
| 2   | Cam           | 304 Stainless Steel | Satin  |  |  |
| 3   | Small Hex Nut | 303 Stainless Steel |        |  |  |
| 4   | Washer        | 304 Stainless Steel |        |  |  |
| 5   | Key           | Nickel Silver       | -      |  |  |