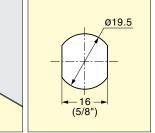

**Cut Out Dimensions** 

| <u>→⊢</u> → ∅7.8 |             |               |            |           |              | No. | Part Name | Material | Finish |
|------------------|-------------|---------------|------------|-----------|--------------|-----|-----------|----------|--------|
|                  |             |               |            |           |              | 1   | Body      | Brass    | Chrome |
| Item No.         | Key Changes | Keys Included | Weight (g) | Box (pcs) | Carton (pcs) | 2   | Cam       | Copper   | Chrome |
| DCY-34           | 2000        | 2             | 101        | 10        | 35           | 3   | Key       | Brass    | Nickel |