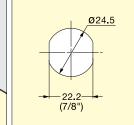

**Cut Out Dimensions** 

| <u>→⊢</u> → ∅7.8 |             |               |            |           |              | No. | Part Name | Material | Finish |
|------------------|-------------|---------------|------------|-----------|--------------|-----|-----------|----------|--------|
|                  |             |               |            |           |              | 1   | Body      | Brass    | Chrome |
| Item No.         | Key Changes | Keys Included | Weight (g) | Box (pcs) | Carton (pcs) | 2   | Cam       | Copper   | Chrome |
| DCY-34           | 2000        | 2             | 101        | 10        | 35           | 3   | Key       | Brass    | Nickel |