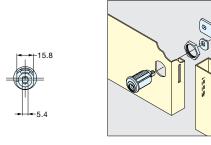

**Cut Out Dimensions** 

| <u>→⊢</u> → ∅7.8 |             |               |            |           |              | No. | Part Name | Material | Finish |
|------------------|-------------|---------------|------------|-----------|--------------|-----|-----------|----------|--------|
|                  |             |               |            |           |              | 1   | Body      | Brass    | Chrome |
| Item No.         | Key Changes | Keys Included | Weight (g) | Box (pcs) | Carton (pcs) | 2   | Cam       | Copper   | Chrome |
| DCY-34           | 2000        | 2             | 101        | 10        | 35           | 3   | Key       | Brass    | Nickel |